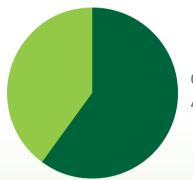

### **Horses**

72% support and 28% don't support horses in the Northern Park Lands (Park 6)